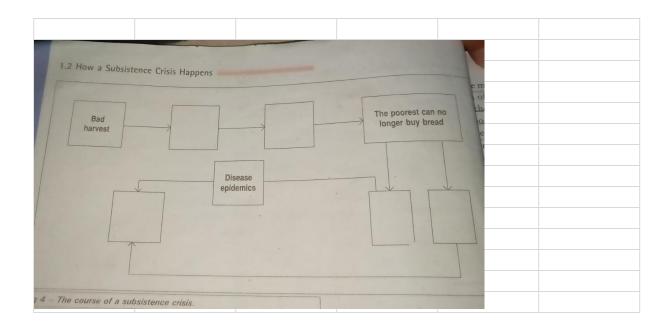

| Q9 write the condition of French women                                                             |                          |         |  |  |  |  |  |  |
|----------------------------------------------------------------------------------------------------|--------------------------|---------|--|--|--|--|--|--|
|                                                                                                    |                          |         |  |  |  |  |  |  |
|                                                                                                    |                          |         |  |  |  |  |  |  |
|                                                                                                    |                          |         |  |  |  |  |  |  |
|                                                                                                    |                          |         |  |  |  |  |  |  |
|                                                                                                    |                          |         |  |  |  |  |  |  |
|                                                                                                    |                          |         |  |  |  |  |  |  |
| Q10 why did french women participate in the revolution ?                                           |                          |         |  |  |  |  |  |  |
|                                                                                                    |                          |         |  |  |  |  |  |  |
|                                                                                                    |                          |         |  |  |  |  |  |  |
| Q11 write the main demand of the French women                                                      |                          |         |  |  |  |  |  |  |
|                                                                                                    |                          |         |  |  |  |  |  |  |
|                                                                                                    |                          |         |  |  |  |  |  |  |
|                                                                                                    |                          |         |  |  |  |  |  |  |
| Q12 what steps were taken to improve the lives of French women by revolutionary government?        |                          |         |  |  |  |  |  |  |
|                                                                                                    |                          |         |  |  |  |  |  |  |
|                                                                                                    |                          |         |  |  |  |  |  |  |
|                                                                                                    |                          |         |  |  |  |  |  |  |
|                                                                                                    |                          |         |  |  |  |  |  |  |
|                                                                                                    |                          |         |  |  |  |  |  |  |
| Q13 write any one wo                                                                               | men leaders of France    |         |  |  |  |  |  |  |
|                                                                                                    |                          |         |  |  |  |  |  |  |
|                                                                                                    |                          |         |  |  |  |  |  |  |
|                                                                                                    |                          |         |  |  |  |  |  |  |
|                                                                                                    |                          |         |  |  |  |  |  |  |
| Q14 what was knee breeches ?                                                                       |                          |         |  |  |  |  |  |  |
|                                                                                                    |                          |         |  |  |  |  |  |  |
|                                                                                                    |                          |         |  |  |  |  |  |  |
|                                                                                                    |                          |         |  |  |  |  |  |  |
|                                                                                                    |                          |         |  |  |  |  |  |  |
|                                                                                                    |                          |         |  |  |  |  |  |  |
| Q15 when and why were king and queen excuted ?                                                     |                          |         |  |  |  |  |  |  |
|                                                                                                    |                          |         |  |  |  |  |  |  |
|                                                                                                    |                          |         |  |  |  |  |  |  |
|                                                                                                    |                          |         |  |  |  |  |  |  |
|                                                                                                    |                          |         |  |  |  |  |  |  |
| Q16 what was subsist                                                                               | ence crisis ?            |         |  |  |  |  |  |  |
|                                                                                                    |                          |         |  |  |  |  |  |  |
| Q17 what is Republic , define with example ?                                                       |                          |         |  |  |  |  |  |  |
|                                                                                                    |                          |         |  |  |  |  |  |  |
| Q18 Complete Given                                                                                 | Digram from the followin | g words |  |  |  |  |  |  |
| ( Food riots , Scarcity of grain , increased number of deaths , rising food prices , weaker bodies |                          |         |  |  |  |  |  |  |